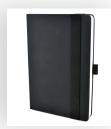

| Product and Artwork Proof                           |            | MAXIMOLE NOTEBOOK                           |  |
|-----------------------------------------------------|------------|---------------------------------------------|--|
| Your Ref:                                           | Quantity:  | Product Code: QS0555                        |  |
| Our Ref:                                            | Version: 1 | Product Colour: BLACK                       |  |
| PRINTING CONCERNS:                                  |            |                                             |  |
| PRODUCT INFO:                                       |            |                                             |  |
| Please note that this product has Sustainability    |            | We stock this item in the following colours |  |
| Markings that are not visible from this perspective |            |                                             |  |